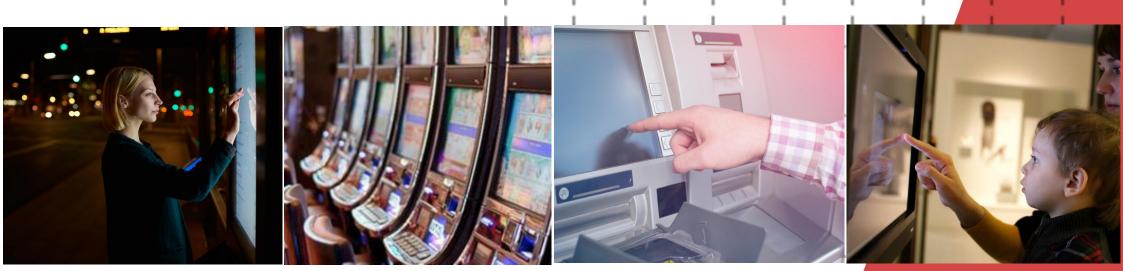

## **Touch Screens**

Our range of touch screens are used in a

variety of self-service, public and commercial applications.

Options: Light sensation / Water-proof / Dust-proof / Anti-glare / Anti-vandal / Privacy film

# 8" ~ 55" PCAP Touch Screen

- →Touch-sensitive, **High clarity**
- → Support Single touch

and Multi touch (10points)