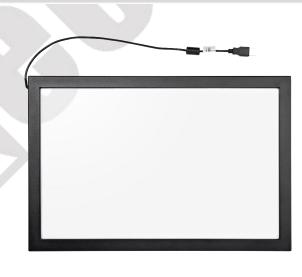

### The Bezel Type

- → Type1: Dust-proof
  - IP64 7" to 2"
- → Type 2: Water-proof
  - IP65 7" to 19"