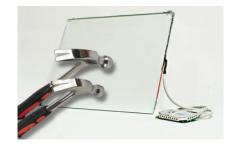

# 7" ~ 32" SAW Touch Screen

### The Vandal-proof Type

- → 7" to 22"
- → Use tempered / safe glass
- → Public place use.
- → Outdoor use