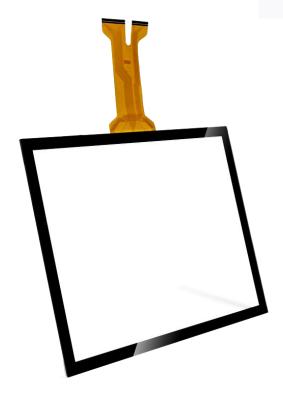

# 8" ~ 55" PCAP Touch Screen

- →Touch-sensitive, **High clarity**
- → Support Single touch

and Multi touch (10points)

#### **The Standard Type**

- → 7" to 32"
- → Use Clear glass
- 1 → Scratch resistant,
   Long life and low
   maintenance

## The Anti-glare Type

- →7" to 32"
- → Use anti-glare glass
- → Glass surface

  reflectivity ≤2%,

  light transmittance≥

  80% or higher
- → Outdoor use