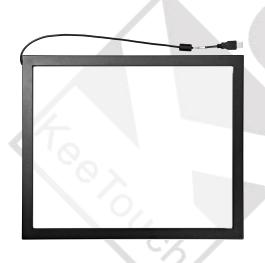

# 7" ~ 65" IR Touch Screen

- → 7" to 65"
- → No touch pressure required
- → Unlimited touch stylus
- → Anti-vandal

- → High clarity
- → Support Single touch and Multi touch (2-32 points)
- → Best suited for the large size