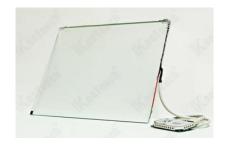

# 7" ~ 32" SAW Touch Screen

### The Bezel Type

- → Type1: Dust-proof
  - IP64 7" to 2"
- → Type 2: Water-proof
  - IP65 7" to 19"